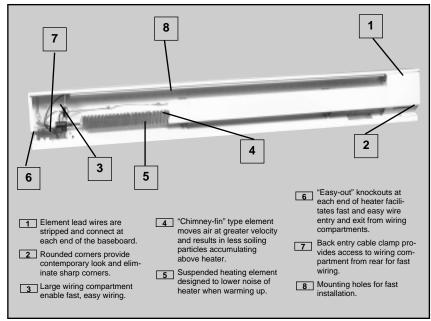

- Easily installed without disassembly.
- Dual and triple ratings allow 16 models to cover 40 variations of wattage and voltage.
- Designed for quiet operation . . . no popping and pinging normally associated with baseboard heaters.
- Lead wires allow quick field connection to either end of heater.
- Continuous capillary tube safety thermal cutout protection in case of airflow blockage.
- Easy out knockouts at each end for convenient wiring. Knockouts inside wiring compartment allow field installation of optical raceway kit from end to end, forming UL listed wireway.
- 29 different accessories available.
- Chimney fin element design for maximum air circulation. Airflow is directed away from walls to help prevent wall soiling.
- UL listed for installation on wall at floor level with wall-to-wall carpeting. Heater stands unsupported during installation.
- Navajo White enamel finish retains attractive appearance and is compatible with all interior decors.
- Exclusive heating element design combines the durability of a steel tubular heater with the excellent heat transfer characteristics of aluminum fins.

## **NEW FEATURES**

- Mounting hole in rear of cabinet for fast, easy installation.
- Built-in cable clamp enables fast, easy wiring.
- Grounding wire pigtail in both junction boxes.
- 8', 2500 watt models.
- Rounded corners.