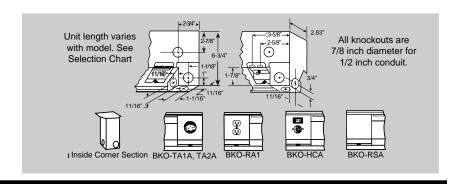

### **SELECTION CHART**

| CATALOG NO.                                |          |          |          | BTU/HR |        | WEIGHT |        |  |
|--------------------------------------------|----------|----------|----------|--------|--------|--------|--------|--|
| 240 VOLT                                   | 120 VOLT | 208 VOLT | 277 VOLT | WATTS  | OUTPUT | LENGTH | (LBS.) |  |
| STANDARD DENSITY - 250 WATTS PER FOOT      |          |          |          |        |        |        |        |  |
| 2542W                                      | 2512W    | 2502W    | 2572W    | 400    | 1365   | 2'     | 5.2    |  |
| 2542-6W                                    | 2512-6W  | 2502-6W  | 2572-6W  | 500    | 1706   | 2'6"   | 6.3    |  |
| 2543W                                      | 2513W    | 2503W    | 2573W    | 750    | 3412   | 3'     | 7.5    |  |
| 2544W                                      | 2514W    | 2504W    | 2574W    | 1000   | 3412   | 4'     | 10.0   |  |
| 2545W                                      | 2515W    | 2505W    | 2575W    | 1250   | 4265   | 5'     | 11.5   |  |
| 2546W                                      | 2516W    | 2506W    | 2576W    | 1500   | 5118   | 6'     | 14.0   |  |
| 2548W                                      | -        | 2508W    | 2578W    | 2000   | 6824   | 8'     | 18.5   |  |
| 25408W                                     | -        | 25008W   | 25708W   | 2500   | 8530   | 10'    | 24.0   |  |
| DRAFT BARRIER DENSITY - 145 WATTS PER FOOT |          |          |          |        |        |        |        |  |
| -                                          | -        | 2572W    | -        | 225    | 768    | 2'     | 5.2    |  |
| -                                          | -        | 2572-6W  | -        | 275    | 938    | 2'6"   | 6.3    |  |
| -                                          | -        | 2573W    | -        | 425    | 1449   | 3'     | 7.5    |  |
| -                                          | -        | 2574W    | -        | 565    | 1961   | 4'     | 10.0   |  |
| -                                          | -        | 2575W    | -        | 725    | 2472   | 5'     | 11.5   |  |
| -                                          | -        | 2576W    | -        | 875    | 2984   | 6'     | 14.0   |  |
| -                                          | -        | 2578W    | -        | 1150   | 3921   | 8'     | 18.5   |  |
| -                                          | -        | 25708W   | -        | 1450   | 4944   | 8'     | 24.0   |  |